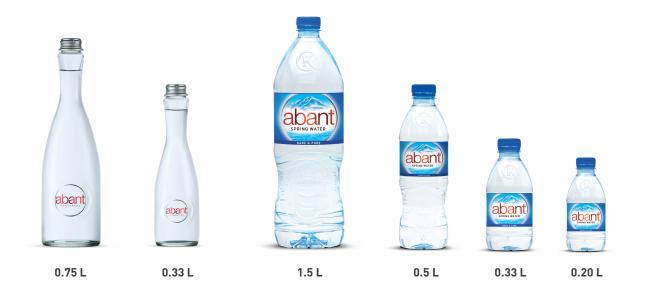

### **ALL PRODUCTS**

 GLASS BOTTLES GROUP:
 0.33 L - 0.75 L

 PET BOTTLES GROUP
 0.20 L - 0.33 L - 0.5 L - 1.5 L - 5 L

### Meeting the European standards for bottled water, the Abant Water product range includes 0.20 L, 0.33 L, 0.5 L and 1.5 L pet bottles and 0.33 L, 0.75 L and glass bottles..