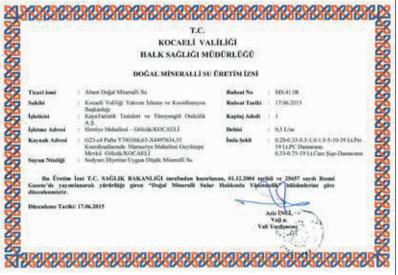

#### GÖLCÜK

|                                    |           |                                          |               | VALİLİĞİ<br>MÜDÜRLÜĞÜ                                               |                           |                                         |  |
|------------------------------------|-----------|------------------------------------------|---------------|---------------------------------------------------------------------|---------------------------|-----------------------------------------|--|
|                                    | DOĞAL     | MİNERALLİ SU                             | <b>ORETIN</b> | I IZNĪNE ESAS ANALĪZ S                                              | ERTIFIKASI                |                                         |  |
| Rahsat No :                        | MS.41.08  | Nyetine Uygun Dis                        |               | Ruhsat Tarihi :                                                     | 17.06.2015                |                                         |  |
| üteliği :<br>IİNERALLİ SUYUN       | Mineralli |                                          | lar.          | Düzenleme Tarihi:                                                   | 17.06.2015                |                                         |  |
| licari Adı:                        | Abant Do  | ğal Mineralli Su                         |               | Kaynak Adedi:                                                       | 1                         |                                         |  |
|                                    |           |                                          |               |                                                                     |                           | 56,63- X 4497634,<br>shallesi Geyiktepe |  |
| 'esis Adresi:                      |           | taballesi Gölcük/K                       |               | Kaynak Adresi:                                                      | Mevkii Göle               |                                         |  |
| ahibi:                             |           | aliliği Yatırım İzler<br>iyon Başkanlığı | ne ve         | Debisi:                                                             | 0,5 L/sn<br>0.20-0.33-0.5 | -1.0-1.5-5-10-19 I                      |  |
|                                    |           | istik Tesisleri ve                       |               | X                                                                   | 19 LL PC Da               |                                         |  |
| șleticisi:                         | Titreyeng | öl Otelcilik A.Ş.                        |               | İmla Şekli:                                                         | 0.33-0.75-19              | Lt Cam Şişe-Dama                        |  |
| NÎTELÎKLERÎ<br>A. MÎKROBÎYOLOJÎK F | ARAMET    | RELER                                    |               | -<br>B. KİMYASAL PARAMET                                            | RELER (deva               | m)                                      |  |
| Parametre                          | Birim     | Değeri                                   | 1             | a. İstenimeyen Maddeler                                             |                           | ĺ .                                     |  |
| Koloni sayısı (22°C, şişe)         | ml        | 0                                        | 1             | Nitrit                                                              | mgl                       | <0.09                                   |  |
| Koloni sayısı (37 °C, şişe)        | ml        | 0                                        | 1             | Selenyum                                                            | ngl                       | <0.001                                  |  |
|                                    |           |                                          | 1             |                                                                     |                           |                                         |  |
| Koliform bakteri                   | 250 ml    | 0                                        |               | Siyanär                                                             | mgL                       | <0.002                                  |  |
| Fekal koliform bakteri             | 250 ml    | ō                                        |               | Organik madde için sarf<br>edilen oksijen miktarı<br>Pestisitler ve | ngL                       | 0.9                                     |  |
| Fekal Streptokoklar                | 250 ml    | 0                                        |               | benzeri maddeler                                                    | mg1.                      | <0.0001                                 |  |
| P.acruginosa                       | 250 ml    | 0                                        |               | PAH (Polisiklik<br>aromatik hidrokarbenlar)                         | mgʻL                      | <0.0002                                 |  |
| Sülfat Redükleyen                  |           |                                          | 1             |                                                                     |                           |                                         |  |
| sporlu anaeroplar                  | 50 ml     | 0                                        |               |                                                                     |                           |                                         |  |
| Total mezofilik                    |           |                                          | 1             |                                                                     |                           |                                         |  |
| aerobik bakteri                    | nl        | 0                                        |               | b. Anyonlar ve Katyonlar                                            |                           |                                         |  |
| Parazitler                         |           | 0                                        | 4             | Florür                                                              | mg'L                      | <0.04                                   |  |
| Protozoerler                       | -         | 0 -                                      | 4             | Fosfat                                                              | mg'L                      | <0.65                                   |  |
| Crustealar                         | -         | 0                                        |               | Bikarbonat                                                          | ngt                       |                                         |  |
| Yosunlar<br>Diğer Patojen          |           | 0                                        | 4             | Karbonat                                                            | mg'L                      | . <i< td=""></i<>                       |  |
| Alger Patojen<br>Mikroorganizmalar |           | 0                                        | · · · ·       | Klorür -                                                            |                           | 1.9                                     |  |
| wite our gameric matter            |           | 0                                        | 1             | Nitat                                                               | mgt.<br>mgt.              | 1.9                                     |  |
|                                    |           |                                          |               | Nitrit                                                              | mgL                       | <0.09                                   |  |
|                                    |           |                                          |               | Silkat                                                              | mg L                      | 18.9                                    |  |
| I. KİMYASAL PARAME                 | TREFE     |                                          |               | Stiffet                                                             | mgL                       | 1.2                                     |  |
| . İstenmeyen Maddeler              | T         |                                          | 1 .           | Stiffer                                                             | mgt                       | 0.01                                    |  |
| Antimon                            | mg/L      | <0.001                                   | 1             | Alüminyum                                                           | mgL                       | <0.002                                  |  |
| Arsenik                            | mg/L      | <0.001                                   | 1             | Amonyum                                                             | mgL                       | <0.05                                   |  |
| Bakır                              | mg/L      | 0.002                                    | 1             | Kalsiyum                                                            | ngL                       | 4.6                                     |  |
| Baryum                             | ng/L      | 0.005                                    | 1             | Magnezyum                                                           | · mgL                     | 1.2                                     |  |
| Rorat                              | ng/L      | 0.1                                      | 1             | Potasyum                                                            | mgt                       | 0.9                                     |  |
| Jiva .                             | ng/L      | <0.0003                                  | 1             | Sodyum                                                              | mgl                       | 2.8                                     |  |
| lotir                              | mg/L      | <0.04                                    | 1             | Demir (çift değerli)                                                | mgL                       | <0.01                                   |  |
| Ladmiyum                           | ng/L      | <0.001                                   | 1             | Contraction of the second second                                    |                           |                                         |  |
| Grom                               | mg/L      | <0.001                                   | 1             | D. RADYOAKTIVITE                                                    | T                         |                                         |  |
| Curjun                             | mg/L      | <0.001                                   | 1             | Alfa yayınlayıcılar                                                 | BeL                       | <0.03                                   |  |
| dangan                             | mg/L      | 0.002                                    | 1             | Beta yayınlayıcılar                                                 | Bal                       | <0.04                                   |  |
| Nikel                              | mg/L      | <0.001                                   | 1             | and payment with                                                    | Cog C                     | 3,04                                    |  |
| Nitrat                             | ngL       | 1.6                                      | 1             | E. TOPLAM MİNERAL MAR                                               | DE A                      | 1 1120                                  |  |
|                                    |           |                                          |               | Toplam Mineral Madde                                                |                           |                                         |  |