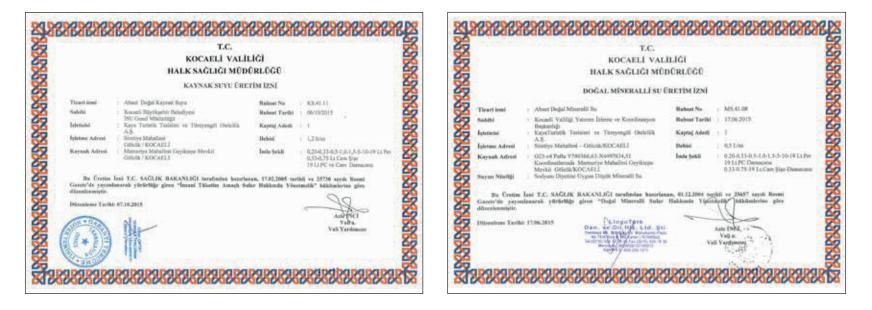

#### GÖLCÜK

|                                    |           |                                          |               | VALİLİĞİ<br>MÜDÜRLÜĞÜ                                               |                           |                                         |  |
|------------------------------------|-----------|------------------------------------------|---------------|---------------------------------------------------------------------|---------------------------|-----------------------------------------|--|
|                                    | DOĞAL     | MİNERALLİ SU                             | <b>ORETIN</b> | I IZNĪNE ESAS ANALĪZ S                                              | ERTIFIKASI                |                                         |  |
| Rahsat No :                        | MS.41.08  | Nyetine Uygun Dis                        |               | Ruhsat Tarihi :                                                     | 17.06.2015                |                                         |  |
| üteliği :<br>IİNERALLİ SUYUN       | Mineralli |                                          | lar.          | Düzenleme Tarihi:                                                   | 17.06.2015                |                                         |  |
| licari Adı:                        | Abant Do  | ğal Mineralli Su                         |               | Kaynak Adedi:                                                       | 1                         |                                         |  |
|                                    |           |                                          |               |                                                                     |                           | 56,63- X 4497634,<br>shallesi Geyiktepe |  |
| 'esis Adresi:                      |           | taballesi Gölcük/K                       |               | Kaynak Adresi:                                                      | Mevkii Göle               |                                         |  |
| ahibi:                             |           | aliliği Yatırım İzler<br>iyon Başkanlığı | ne ve         | Debisi:                                                             | 0,5 L/sn<br>0.20-0.33-0.5 | -1.0-1.5-5-10-19 I                      |  |
|                                    |           | istik Tesisleri ve                       |               | X                                                                   | 19 LL PC Da               |                                         |  |
| șleticisi:                         | Titreyeng | öl Otelcilik A.Ş.                        |               | İmla Şekli:                                                         | 0.33-0.75-19              | Lt Cam Şişe-Dama                        |  |
| NÎTELÎKLERÎ<br>A. MÎKROBÎYOLOJÎK F | ARAMET    | RELER                                    |               | -<br>B. KİMYASAL PARAMET                                            | RELER (deva               | m)                                      |  |
| Parametre                          | Birim     | Değeri                                   | 1             | a. İstenimeyen Maddeler                                             |                           | ĺ .                                     |  |
| Koloni sayısı (22°C, şişe)         | ml        | 0                                        | 1             | Nitrit                                                              | mgl                       | <0.09                                   |  |
| Koloni sayısı (37 °C, şişe)        | ml        | 0                                        | 1             | Selenyum                                                            | ngl                       | <0.001                                  |  |
|                                    |           |                                          | 1             |                                                                     |                           |                                         |  |
| Koliform bakteri                   | 250 ml    | 0                                        |               | Siyanär                                                             | mgL                       | <0.002                                  |  |
| Fekal koliform bakteri             | 250 ml    | ō                                        |               | Organik madde için sarf<br>edilen oksijen miktarı<br>Pestisitler ve | ngL                       | 0.9                                     |  |
| Fekal Streptokoklar                | 250 ml    | 0                                        |               | benzeri maddeler                                                    | mg1.                      | <0.0001                                 |  |
| P.acruginosa                       | 250 ml    | 0                                        |               | PAH (Polisiklik<br>aromatik hidrokarbenlar)                         | mgʻL                      | <0.0002                                 |  |
| Sülfat Redükleyen                  |           |                                          | 1             |                                                                     |                           |                                         |  |
| sporlu anaeroplar                  | 50 ml     | 0                                        |               |                                                                     |                           |                                         |  |
| Total mezofilik                    |           |                                          | 1             |                                                                     |                           |                                         |  |
| aerobik bakteri                    | nl        | 0                                        |               | b. Anyonlar ve Katyonlar                                            |                           |                                         |  |
| Parazitler                         |           | 0                                        | 4             | Florür                                                              | mg'L                      | <0.04                                   |  |
| Protozoerler                       | -         | 0 -                                      | 4             | Fosfat                                                              | mg'L                      | <0.65                                   |  |
| Crustealar                         | -         | 0                                        |               | Bikarbonat                                                          | ngt                       |                                         |  |
| Yosunlar<br>Diğer Patojen          |           | 0                                        | 4             | Karbonat                                                            | mg'L                      | . <i< td=""></i<>                       |  |
| Alger Patojen<br>Mikroorganizmalar |           | 0                                        | · · · ·       | Klorür -                                                            |                           | 1.9                                     |  |
| wite our gameric matter            |           | 0                                        | 1             | Nitat                                                               | mgt.<br>mgt.              | 1.9                                     |  |
|                                    |           |                                          |               | Nitrit                                                              | mgL                       | <0.09                                   |  |
|                                    |           |                                          |               | Silkat                                                              | mg L                      | 18.9                                    |  |
| I. KİMYASAL PARAME                 | TREFE     |                                          |               | Stiffet                                                             | mgL                       | 1.2                                     |  |
| . İstenmeyen Maddeler              | T         |                                          | 1 .           | Stiffer                                                             | mgt                       | 0.01                                    |  |
| Antimon                            | mg/L      | <0.001                                   | 1             | Alüminyum                                                           | mgL                       | <0.002                                  |  |
| Arsenik                            | mg/L      | <0.001                                   | 1             | Amonyum                                                             | mgL                       | <0.05                                   |  |
| Bakır                              | mg/L      | 0.002                                    | 1             | Kalsiyum                                                            | ngL                       | 4.6                                     |  |
| Baryum                             | ng/L      | 0.005                                    | 1             | Magnezyum                                                           | · mgL                     | 1.2                                     |  |
| Rorat                              | ng/L      | 0.1                                      | 1             | Potasyum                                                            | mgt                       | 0.9                                     |  |
| Jiva .                             | ng/L      | <0.0003                                  | 1             | Sodyum                                                              | mgl                       | 2.8                                     |  |
| lotir                              | mg/L      | <0.04                                    | 1             | Demir (çift değerli)                                                | mgL                       | <0.01                                   |  |
| Ladmiyum                           | ng/L      | <0.001                                   | 1             | Contraction of the second second                                    |                           |                                         |  |
| Grom                               | mg/L      | <0.001                                   | 1             | D. RADYOAKTIVITE                                                    | T                         |                                         |  |
| Curjun                             | mg/L      | <0.001                                   | 1             | Alfa yayınlayıcılar                                                 | BeL                       | <0.03                                   |  |
| dangan                             | mg/L      | 0.002                                    | 1             | Beta yayınlayıcılar                                                 | Bal                       | <0.04                                   |  |
| Nikel                              | mg/L      | <0.001                                   | 1             | and payment with                                                    | Cog C                     | 3,04                                    |  |
| Nitrat                             | ngL       | 1.6                                      | 1             | E. TOPLAM MİNERAL MAR                                               | DE A                      | 1 1120                                  |  |
|                                    |           |                                          |               | Toplam Mineral Madde                                                |                           |                                         |  |

|                     |                                                     | I I |                                               |                                    |                   | T.C.                  |                                           |             |                                              |                                             |
|---------------------|-----------------------------------------------------|-----|-----------------------------------------------|------------------------------------|-------------------|-----------------------|-------------------------------------------|-------------|----------------------------------------------|---------------------------------------------|
|                     |                                                     |     |                                               |                                    |                   | CAELÎ VA<br>SAĞLIĞI M | LİLİĞİ                                    |             |                                              |                                             |
| CASI                |                                                     |     |                                               | KAYNAK S                           | UYU ÜRETİN        | I IZNĪNE ESAI         | ANALIZ SERTIF                             | İKASI       |                                              |                                             |
| 1015                |                                                     |     | Rubat Ne :                                    | K\$.41.11                          |                   |                       | Tarih :                                   |             | 06.10.2013                                   |                                             |
| 1015                |                                                     |     |                                               |                                    |                   |                       | Düzenleme Tarihi:                         |             | 07.10.2015                                   |                                             |
|                     |                                                     |     | KAYNAK SUYUNUN<br>Ticari Adı:                 |                                    |                   |                       |                                           |             |                                              |                                             |
| Pafta               |                                                     |     | Licen Adc                                     | Abant Dogal kays                   | ak Suyu           |                       | Kaynak Adedi:                             |             | 1                                            |                                             |
| 740366,<br>iye Maha | ,63- X 4497634,51<br>allesi Geyiktepe<br>(KOCAELI   |     | Tesis Adresi:                                 | Sintiye Mahalles<br>Golosk / KOCAE |                   |                       | Kaynak Adresi:                            |             | Mamuriye Köyü (<br>Mevkii<br>Göletik / KOCAE |                                             |
|                     |                                                     |     | Sahibir                                       | Kocaeli Büyükşel                   | ir Beledinesi     |                       | Toplam Debisi:                            |             | 1,2 Mm                                       |                                             |
| n                   |                                                     |     |                                               | ISU Genel Moda                     |                   |                       | repair or one                             |             | 1,2 10 10                                    |                                             |
| PC Dama             | .0-1.5-5-10-19 Lt.Pet<br>caria<br>Cam Şige-Damacana |     | İşteticisi:                                   | Kaya Turistik Tee                  | islari ve Titreye | ngti Oseleilik A.Ş.   | İmlə Şekli                                |             | 0.33-0,75 Cam \$                             | i-1,5-5-10-19 La Per<br>les<br>Cam Demacana |
|                     |                                                     |     | NITELIKLERI                                   |                                    |                   |                       |                                           |             |                                              |                                             |
| (devam)             |                                                     |     | A. MİKROBİYOLOJİK P                           | Birim                              |                   | 1                     | B. KİMYASAL PAL                           | RAMETR      |                                              |                                             |
|                     |                                                     |     | E. coli                                       | 250 m7 de                          | Dežori            |                       | Pestisitler<br>Toplam pestisitler         |             | HDL.                                         | <0,5                                        |
| -                   |                                                     |     | A. 000                                        | 2,07 million                       |                   | 1                     | PAH (Polisiklik aron                      | -           | sgt.                                         | < 0,5                                       |
| -                   | <0.09                                               |     | Enterokok                                     | 250 m² de                          |                   |                       | hidrokarbonlar)                           | MER.        | HOL .                                        | <0.1                                        |
| $\rightarrow$       | <0.001                                              |     | Koliforn bakteri                              | 250 m² de                          | 0                 | 1                     | Selenyum                                  |             | Jau Jau                                      | <1                                          |
|                     | <0.002                                              |     | P. seruginosa                                 | 250 m² de                          | . 0               | 1                     | Tetrakforetan ve trikl                    | oreten      | upt.                                         | <3                                          |
| -+                  | 40.002                                              |     | Fekal koliform bakteri                        | 250 mì de                          | 0                 | 1                     | Toplam Trihalometar                       |             | µgL.                                         | <4                                          |
| · · I               | 0.9                                                 |     | Patojes mikroorganizmalar                     | 100 m² de                          | 0                 | ]                     | Vinil Klortr                              |             | µpt.                                         | ×0.5                                        |
| -+                  | 91.12                                               |     | redükte eden bakteriler                       | 50 m² da                           | 0                 |                       |                                           |             |                                              |                                             |
|                     | <0.0001                                             |     | Patojen stafilokoklar<br>Koloni saysa (22 *C) | 100 m² de                          | 0                 |                       | C. GÖSTERGE PA                            | RAMETR      |                                              |                                             |
| _                   |                                                     |     | Koloni sayas (22 °C)<br>Koloni sayas (37 °C)  | mî de<br>mî de                     | 0                 |                       | C. perfringens                            |             | 100 ml' de                                   | 0                                           |
|                     | <0.0002                                             |     | Parazider ·                                   | 100 m² de                          | 0                 |                       | Kaloni sayısı (22 °C)<br>Kaliform baktari |             | mī de<br>100 mī de                           | 0<br>~ 0                                    |
|                     |                                                     |     | Diger mikroskobik canhlar                     | 100 m² de                          | 0                 |                       | Renk                                      |             | 100 mr de                                    | UYGUN                                       |
|                     |                                                     |     |                                               |                                    |                   |                       | Kaku                                      |             |                                              | UYOUN                                       |
|                     |                                                     |     | B. KİMVASAL PARAMET                           | RELER                              |                   |                       | Tet                                       |             |                                              | UYGUN                                       |
|                     | -                                                   |     | Akrilamid                                     | Jgq.                               | <0,1              | 1                     | Bulanskisk                                |             |                                              | UYGUN                                       |
| -                   | <0.04                                               |     | Antimas                                       | Jau                                | <1                | 1                     | 1Kq                                       |             |                                              | 7,5                                         |
|                     | -0.65                                               |     | Arsenik                                       | Jau                                | <1                |                       | lietkenlik                                |             | µ\$/cm                                       | 78,4                                        |
|                     | 17.01                                               |     | Benzen                                        | μpL                                | < 0,5             |                       | Aloninyurs                                |             | .Jgq                                         | <2                                          |
|                     | <                                                   |     | Benania/piren<br>Bor                          | Jau                                | < 0,01            |                       | Amonyum                                   |             | mpl                                          | 0                                           |
|                     | 1.9                                                 |     | Bromat                                        | mgl                                | < 0,005           |                       | Klortr                                    |             | mpL                                          | 2,06                                        |
|                     | 1.6                                                 |     | Kadmiyum                                      | Jgu J                              | <3                |                       | Demir (pift değerli)                      | -           | Jgu                                          | <2                                          |
| -+                  | <0.09                                               |     | Krom                                          | ugt<br>ugt                         | <1                |                       | Mangan<br>Oksitlenebilislik               |             | upt                                          | 4,9                                         |
| -+                  | 18.9                                                |     | Bakar                                         | mg/L                               | 0,001             |                       | Soffie                                    |             | mgL                                          | 1.25                                        |
|                     | 1.2                                                 |     | Siyandr                                       | Jgu                                | <2                |                       | Sodyum                                    |             | mgl.<br>mgl.                                 | 3,1                                         |
| _                   | 0.01                                                |     | 1,2-dikloretan                                | ugʻi                               | ×1                |                       | TOC (Toplam Organi                        | k Karbonb   | -90                                          | YAPILMADI                                   |
| -                   | <0.002                                              |     | Epikloridin                                   | up"L                               | < 0,1             |                       |                                           |             |                                              | 110 1202-021                                |
| -                   | <0.05                                               |     | Floria                                        | mg/L                               | 0,04              |                       |                                           |             |                                              |                                             |
| _                   | 4.6                                                 |     | Kurpun                                        | Hgl                                | <1                |                       | D. RADYOAKTÍVÍ                            | TE          |                                              |                                             |
| _                   | 1.2                                                 |     | Civa<br>Nilel                                 | - Jgy                              | < 0,3             |                       | Tritywm                                   |             | Bat                                          | <2                                          |
| _                   | 0.9                                                 |     | Nitrat                                        | Fg/L                               | <1                |                       | Toplam gösterge dom                       | 1           | mSv/yd                                       |                                             |
|                     | 2.8                                                 |     | Nbk                                           | ngî,<br>ngî,                       | 1,12<br><0,09     | 0                     | ,                                         | +           | 11                                           |                                             |
| 4                   | 40,03<br>40,04                                      |     |                                               | ·2,                                |                   |                       | CA                                        | LAM<br>Sala | OZTÜRK<br>Ingi Mildere                       | -                                           |