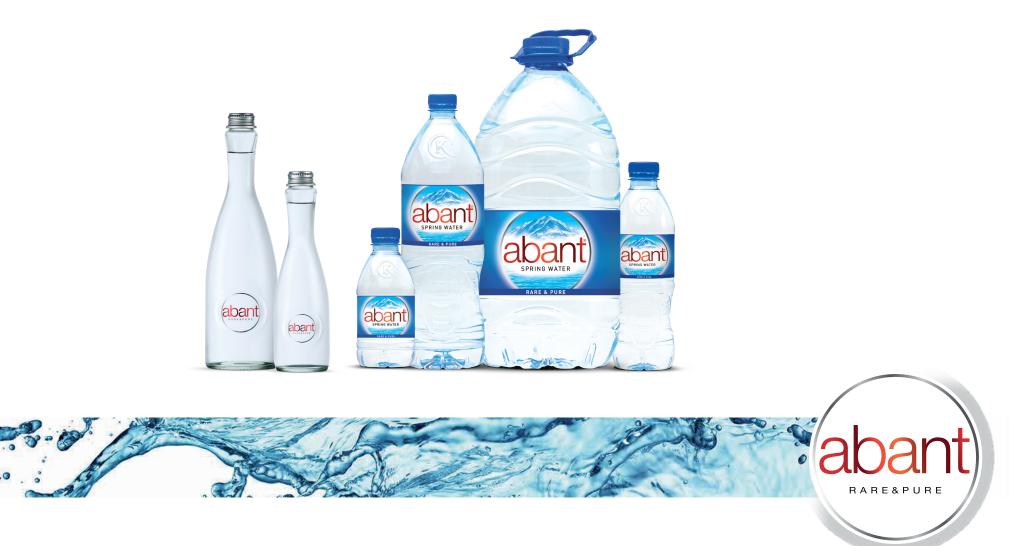

### **ALL PRODUCTS**

 GLASS BOTTLES GROUP:
 0.33 L - 0.75 L

 PET BOTTLES GROUP
 0.20 L - 0.33 L - 0.5 L - 1.5 L - 5 L

### Meeting the European standards for bottled water, the Abant Water product range includes 0.20 L, 0.33 L, 0.5 L and 1.5 L pet bottles and 0.33 L, 0.75 L and glass bottles..